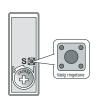

#### VALG AF RINGETONE:

Der er mulighed for at vælge mellem 8 forskellige ringetoner. Skift mellem disse foretages ved et LET tryk på omskifteren "S" som findes i dørtrykkets batterirum. Denne funktion gør det mulig at vælge forskellig ringetone til f.eks bagog fordør.