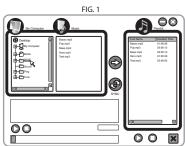

#### REDIGERING:

Det kan være en fordel at "redigere/klippe" i din musik så længden tilpasses som ringetone. En normal ringesignal er ca. 8-16 sekunder.

Klik én gang på din musikmappe i kolonnen "my computer" herefter vises alle musikfiler i kolonnen "music" fig. 1.