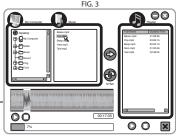

#### REDIGERING:

Det kan være en fordel at "redigere/klippe" i din musik så længden tilpasses som ringetone. En normal ringesignal er ca. 8-16 sekunder.

Klik én gang på din musikmappe i kolonnen "my computer" herefter vises alle musikfiler i kolonnen "music" fig. 1.

Klik én gang på det musikstykke som du ønsker at redigere. Efter et par sekunder vises filen i redigeringsdisplayet fig. 2.

Hold venstre museknap nede og marker det stykke af musikfilen, som du ønsker at bruge som ringesignal. Du kan afspille stykket ved at trykke på den blå "afspil-knap". Du kan se ringesignalets længde i displayet under redigeringsdisplayet fig 3.