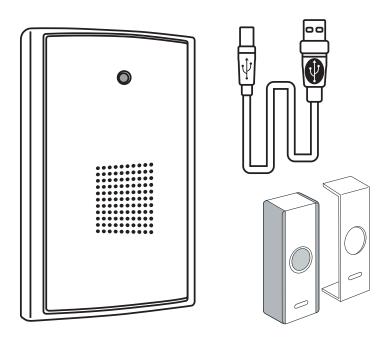

#### PAKKEN INDEHOLDER:

- Dørtryk som anbringes ved døren
- · Dørklokke (modtager) som anbringes i boligen
- Ekstra cover til dørtrykket
- · USB kabel til brug ved overførsel af musik
- 1 stk. batteri CR2032 (monteret i dørtrykket)
- · Fittings.