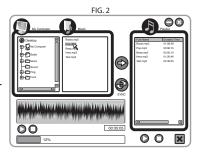

Klik én gang på det musikstykke som du ønsker at redigere. Efter et par sekunder vises filen i redigeringsdisplayet fig. 2.

Hold venstre museknap nede og marker det stykke af musikfilen, som du ønsker at bruge som ringesignal. Du kan afspille stykket ved at trykke på den blå "afspil-knap". Du kan se ringesignalets længde i displayet under redigeringsdisplayet fig 3.