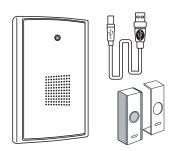

#### PAKKEN INDEHOLDER:

- Dørtryk som anbringes ved døren
- · Dørklokke (modtager) som anbringes i boligen
- Ekstra cover til dørtrykket
- · USB kabel til brug ved overførsel af musik
- 1 stk. batteri CR2032 (monteret i dørtrykket)
- · Fittings.