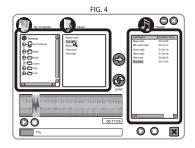

#### Overfør til playlisten:

Efter redigering af dit musikstykke overføres filen til playlisten ved at trykke én gang på den grønne "pilknap" midt på siden. Herved importeres lydfilen til din playliste fig. 4.

Bemærk - det er kun muligt at lagre ialt 8 melodier på playlisten. Hvis listen allerede indeholder 8 ringesignaler skal du slette 1 eller flere ringesignaler fra playlisten før du kan overføre de nye filer.