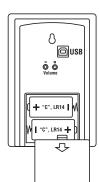

#### DØRKLOKKE:

- Tag batteridækslet af ved at trykke det forsigtigt nedad. Sæt 2 stk. 1,5 volt alkaline, type LR14 ("C") batterier i (medfølger ikke). Også her bemærkes + og - markeringen.
- 2. Sæt dækslet forsigtigt på igen.

#### VOLUMEN:

Dørklokken 's lydstyrke kan justeres på + og - knapperne på dørklokkens bagside.