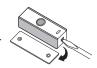

#### DØRTRYK:

 Fjern bagpladen ved at tappen i bunden trykkes forsigtigt ind. Brug evt. en flad skruetrækker.

- Bagpladen monteres nu på dørkarmen med 2 skruer eller dobbeltklæbende tape.
- 1 x 3 Volt Lithium knapcelle CR2032 batteri er isat. Fjern plaststrip som er fastklemt ved batteriet.
- Fronten klikkes nu forsigtigt på den fastmonterede bagplade.

## SKIFT AF COVER:

- Fjern bagpladen ved forsigtigt at trykke den lille tap ind i bunden af dørtrykket - brug evt. en lille flad skruetrækker.
- Løft først den ene ende af coveret væk fra dørtrykket, derefter kan coveret fjernes.
- · Montér forsigtigt det nye cover.
- · Sæt bagpladen på igen.